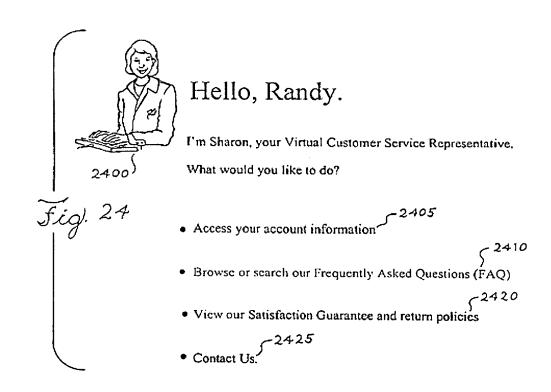

|        |                 |                                          |       | -                         |                                                        |                                             |
| Expiration Da                          | te:    | Month:<br>Year: |                                          |       | ]                         |                                                        |                                             |
| Purchase 1106                          |        |                 |                                          |       |                           |                                                        |                                             |



































29/40



30/40











35/40